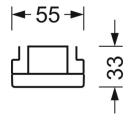

# **MECHANICS**

| 0                                      |         |                                                    |  |
|----------------------------------------|---------|----------------------------------------------------|--|
| Housing colour  Dimensions (LxWxH/DxH) |         | silver grey/white aluminium RAL 9006               |  |
|                                        |         | 1531mm x 55mm x 33mm                               |  |
| Weight (net)                           |         | 2kg                                                |  |
| Type of instal                         | lation  | Mounting rail system installation, Light structure |  |
| Dimensions                             | 3       |                                                    |  |
| L                                      | 1531 mm | Length                                             |  |
| В                                      | 55 mm   | Width                                              |  |
|                                        |         |                                                    |  |