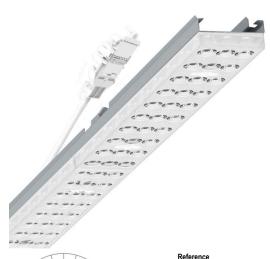

Variable device mount - Individual.Lens.Optic - direct wide distribution - visually continuous

Device mount made of a galvanised, profiled steel sheet; surface coated with polyester resin. Tool-free attachment with design-integrated pressure caps guarantee protection against theft and dismantling. Variable position on the mounting rail. Housing colour silver grey/white aluminium RAL 9006; Direct, wide-beam light distribution using individual LED lens optic made of PMMA plastic. The single lens optics ensure absolute ease of assembly and are simple to maintain thanks to the easily cleaned surface. The inner rhythm of the 3-row single lens arrangement and the overriding device mount are perfectly in tune to guarantee a homogeneous appearance in the object. Electrical connection by means of a 1m connection cable for variable device mount positioning with a 5-pin, quick-fit plug connector in the light run with free phase pre-selection. They are exchangeable, permit modernisation and reliably prolong the service life of the overall system.