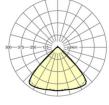

# LIGHTING TECHNOLOGY

| Placement                          | LED, Colour rendering/Light colour<br>CRI ≥ 80 / 4000K |
|------------------------------------|--------------------------------------------------------|
| Colour tolerance (MacAdam)         | 3SDCM                                                  |
| Photobiological safety (Luminaire) | RG1                                                    |
| Nominal luminous flux              | 6074lm                                                 |
| LED service life                   | 50000h L80/B10 (Tq 40°C)                               |
| Luminaire luminous efficiency      | 162lm/W                                                |
| Beam angle                         | 95° (C0) / 95 ° (C90)                                  |
| UGR lat./long.                     | 20.0 / 20.4                                            |
|                                    |                                                        |

# **DEEP-LINK**

https://www.regiolux.de/en/article/19415006025

Reference ηLB Φ ↓/↑ UGR lat./long. LED 6000lm 840 100 % 98 % / 2 % 20.0 / 20.4